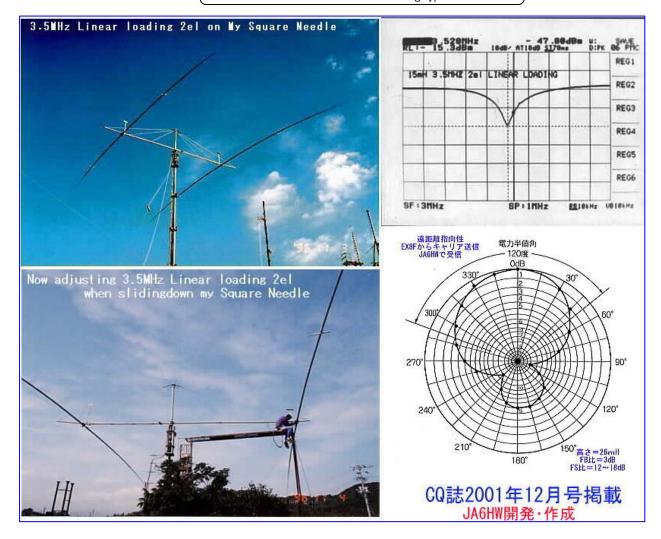

The first edition at: 31st August 2006

2nd a carried "2el for 3.5MHz

The next carried "2 element, beam" for 3.5MHz. This element is "Linea loading type".