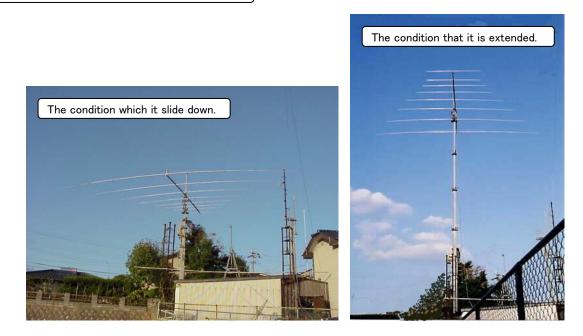

The first edition at: 31st August 2006

2nd a carried "2el for 3.5MHz

The next carried "2 element, beam" for 3.5MHz. This element is "Linea loading type".