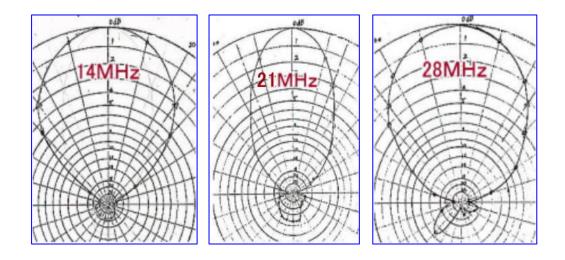

## First, a carried "HW-9" antenna.

The antenna carried first is 3 band, beam antenna of 9 element. Two "parallel elements" that resonate frequency is a little wrong are being used to take "a broad-band" with 28MHz on the top and bottom side of 14&21MHz radiator