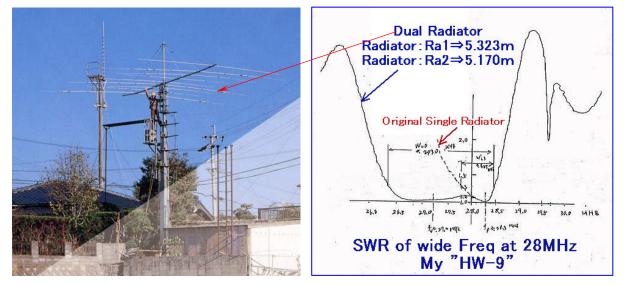

## First, a carried "HW-9" antenna.

The antenna carried first is 3 band, beam antenna of 9 element. Two "parallel elements" that resonate frequency is a little wrong are being used to take "a broad-band" with 28MHz on the top and bottom side of 14&21MHz radiator