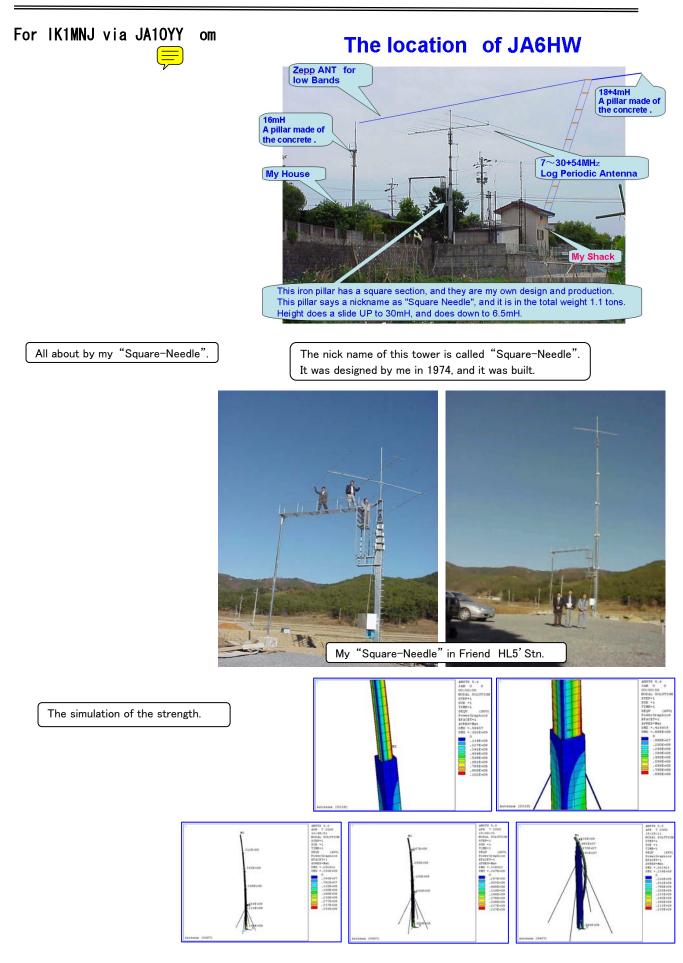

Know-How for the personal computer beginner

 I have "IT-Leader No:14YKS0015" qualification authentication in Fukuoka Prefecture .

 The author and editor ⇒ JA6HW: SUMII Yhoji

 E-Mail: ja6hw@jarl.com

 Tel & Fax 0930-22-9105. Address: 〒824-0022 Inadou 3021-15 .Yukuhashi City Fukuoka Prefecture Japan



## Know-How for the personal computer beginner I have "IT-Leader No:14YKS0015" qualification authentication in Fukuoka Prefecture . The author and editor ⇒ JA6HW: SUMII Yhoji E-Mail: ja6hw@jarl.com Tel & Fax 0930-22-9105. Address: 〒824-0022 Inadou 3021-15 Yukuhashi City Fukuoka Prefecture Japan



## A part of the book which I wrote .



## First, a carried "HW-9" antenna.

The antenna carried first is 3 band, beam antenna of 9 element. Two "parallel elements" that resonate frequency is a little wrong are being used to take "a broad-band" with 28MHz on the top and bottom side of 14&21MHz radiator



The first edition at: 31st August 2006



2nd a carried "2el for 3.5MHz

The next carried "2 element, beam" for 3.5MHz. This element is "Linea loading type".



## Know-How for the personal c