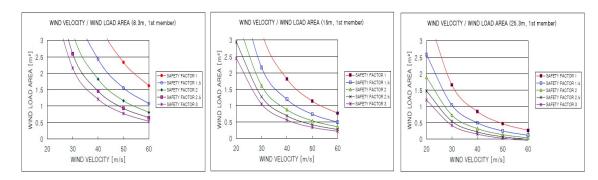

Know-How for the personal computer beginner

 I have "IT-Leader No:14YKS0015" qualification authentication in Fukuoka Prefecture .

 The author and editor ⇒ JA6HW: SUMII Yhoji

 E-Mail: ja6hw@jarl.com

 Tel & Fax 0930-22-9105. Address: 〒824-0022 Inadou 3021-15 .Yukuhashi City Fukuoka Prefecture Japan



## Know-How for the personal computer beginner I have "IT-Leader No:14YKS0015" qualification authentication in Fukuoka Prefecture . The author and editor ⇒ JA6HW: SUMII Yhoji E-Mail: ja6hw@jarl.com Tel & Fax 0930-22-9105. Address: 〒824-0022 Inadou 3021-15 Yukuhashi City Fukuoka Prefecture Japan



## A part of the book which I wrote .



## First, a carried "HW-9" antenna.

The antenna carried first is 3 band, beam antenna of 9 element. Two "parallel elements" that resonate frequency is a little wrong are being used to take "a broad-band" with 28MHz on the top and bottom side of 14&21MHz radiator



The first edition at: 31st August 2006



2nd a carried "2el for 3.5MHz

The next carried "2 element, beam" for 3.5MHz. This element is "Linea loading type".



## Know-How for the personal computer beginner I have "IT-Leader No:14YKS0015" qualification authentication in Fukuoka Prefecture . The author and editor ⇒ JA6HW: SUMII Yhoji E-Mail: ja6hw@jarl.com Tel & Fax 0930-22-9105. Address: 〒824-0022 Inadou 3021-15. Yukuhashi City Fukuoka Prefecture Japan

3rd a carried "Log Periodic Ant