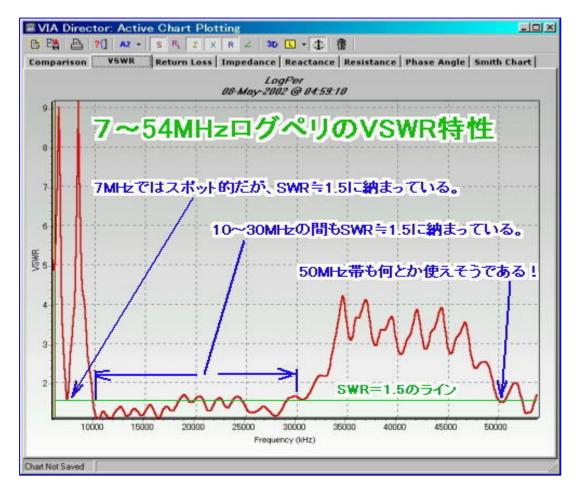

ook which I wrote .



## First, a carried "HW-9" antenna.

The antenna carried first is 3 band, beam antenna of 9 element. Two "parallel elements" that resonate frequency is a little wrong are being used to take "a broad-band" with 28MHz on the top and bottom side of 14&21MHz radiator



The first edition at: 31st August 2006



2nd a carried "2el for 3.5MHz

The next carried "2 element, beam" for 3.5MHz. This element is "Linea loading type".



## Know-How for the personal computer beginner I have "IT-Leader No:14YKS0015" qualification authentication in Fukuoka Prefecture . The author and editor ⇒ JA6HW: SUMII Yhoji E-Mail: ja6hw@jarl.com Tel & Fax 0930-22-9105. Address: 〒824-0022 Inadou 3021-15. Yukuhashi City Fukuoka Prefecture Japan

3rd a carried "Log Periodic Antenna for 7~54MHz